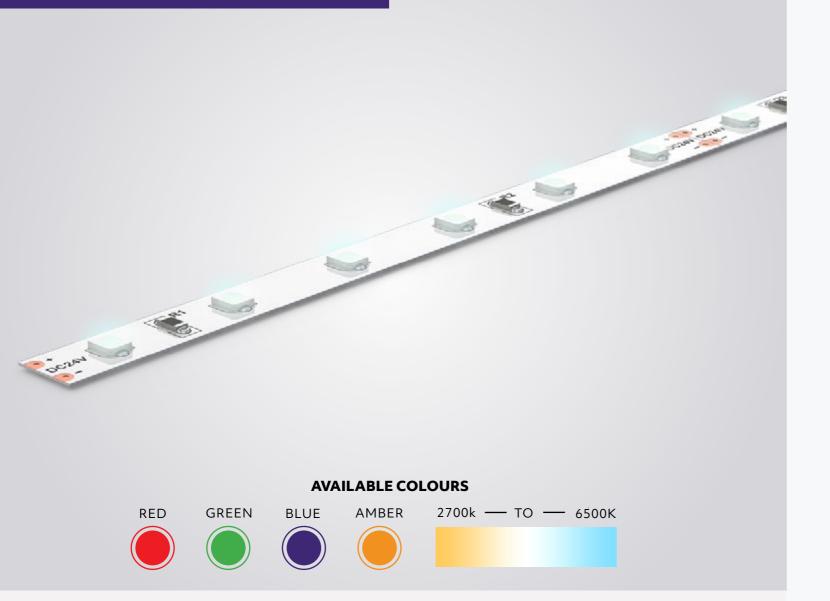

### AVAILABLE IN IP67 SLEEVING

## **TECHNICAL SPECIFICATIONS**

Voltage 24V LED's Per Meter 60 LED Type SMD3528 Power Consumption 4.8W/M Channels 1Ch [R] [G] [B] [A] [2700K-6500K] IP Rating IP20 Cutting Points 100mm Operating Temp Range -20° to 50 °C