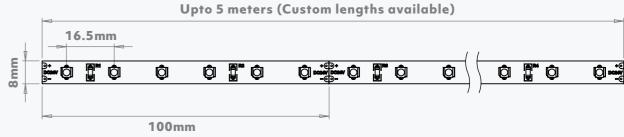

## **TECHNICAL SPECIFICATIONS**

Voltage 24V LED's Per Meter 60 LED Type SMD3528 Power Consumption 4.8W/M Channels 1Ch [R] [G] [B] [A] [2700K-6500K] IP Rating IP20 Cutting Points 100mm Operating Temp Range -20° to 50 °C

## DIMENSIONS